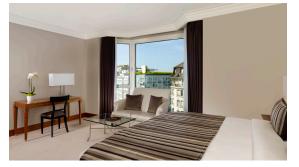

#### GRAND SUPERIOR ROOM (45-50sqm)

- View over Geneva city (some with private terrace)
- Complimentary high speed wifi, 32" Bang & Olufsen TV screen, Nespresso coffee machine
- Living area and separate dressing room
- Marble bathroom with bathtub (some with separate shower) & Hermès bath amenities
- Turn down service & complimentary mineral water
- King size bed (extra rollaway bed upon request)
- Connecting rooms available