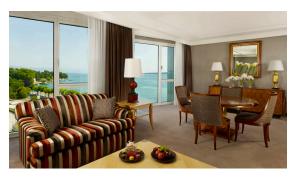

### JUNIOR LÉMAN SUITE (65sqm)

- Large bay windows offering a wonderful view over the Léman lake and the mountains
- Spacious open living room and separate dressing-room
- Large marble bathroom with bathtub, "rainforest shower", double washbasin and separate guests' bathroom
- VIP welcome amenities, turndown service
- Some Suites benefit from a private VIP lift
- King size bed (extra rollaway bed upon request)
- Connecting rooms and Suites available

### EXECUTIVE LÉMAN SUITE (100sqm)

- View over the Léman lake and the nearby parks
- Separate living room with dining table for 4 people
- 55" Bang & Olufsen TV screen in the living room
- Two marble bathrooms with bathtub
- Separate walk-in closet
- VIP welcome amenities, turndown service
- King size bed (extra rollaway bed upon request)
- Connecting rooms available