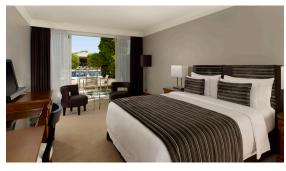

# SUPERIOR ROOM (30sqm)

- View over the hotel swimming pool (some with private terrace)
- Complimentary high speed wifi, 32" Bang & Olufsen TV screen, Nespresso coffee machine
- Marble bathroom with bathtub
- Hermès bath amenities
- Turn down service & complimentary mineral water
- King size bed
- Connecting rooms available