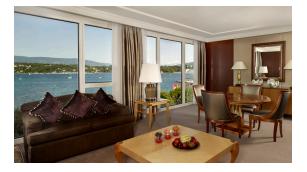

### JUNIOR LÉMAN SUITE (65sqm)

- Large bay windows offering a wonderful view over the Léman lake and the mountains
- Spacious open living room and separate dressing-room
- Large marble bathroom with bathtub, "rainforest shower", double washbasin and separate guests' bathroom
- VIP welcome amenities, turndown service
- Some Suites benefit from a private VIP lift
- King size bed (extra rollaway bed upon request)
- Connecting rooms and Suites available

### EXECUTIVE LÉMAN SUITE (100sqm)

- View over the Léman lake and the nearby parks
- Separate living room with dining table for 4 people
- 55" Bang & Olufsen TV screen in the living room
- Two marble bathrooms with bathtub
- Separate walk-in closet
- VIP welcome amenities, turndown service
- King size bed (extra rollaway bed upon request)
- Connecting rooms available