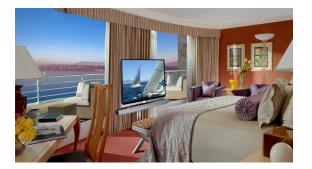

# DELUXE ROOM (30-40sqm)

- Beautiful view over the Léman lake
- Complimentary high speed wifi, 32" Bang & Olufsen TV screen, Nespresso coffee machine
- Marble bathroom with bathtub
- Hermès bath amenities
- Some rooms have a separate dressing room
- Turn down service & complimentary mineral water
- King size bed or twin beds
- Connecting rooms available

#### GRAND DELUXE ROOM (45-58sqm)

- View over the Léman lake and the nearby parks
- Complimentary high speed wifi, 32" Bang & Olufsen TV screen, Nespresso coffee machine
- Living area (some have separate living room)
- Marble bathroom with bathtub (some with separate shower) & Hermès bath amenities
  - Turn down service & complimentary mineral water
- King size bed (extra rollaway bed upon request)
- Connecting rooms available