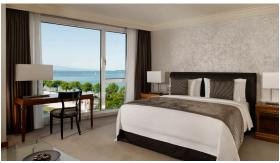

# DELUXE ROOM (30-40sqm)

- Beautiful view over the Léman lake
- Complimentary high speed wifi, 32" Bang & Olufsen TV screen, Nespresso coffee machine
- Marble bathroom with bathtub
- Hermès bath amenities
- Some rooms have a separate dressing room
- Turn down service & complimentary mineral water
- King size bed or twin beds
- Connecting rooms available