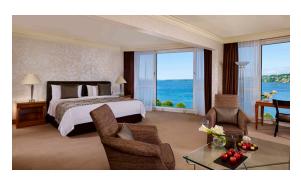

#### GRAND DELUXE ROOM (45-58sqm)

- View over the Léman lake and the nearby parks
- Complimentary high speed wifi, 32" Bang & Olufsen TV screen, Nespresso coffee machine
- Living area (some have separate living room)
- Marble bathroom with bathtub (some with separate shower) & Hermès bath amenities
  - Turn down service & complimentary mineral water
- King size bed (extra rollaway bed upon request)
- Connecting rooms available