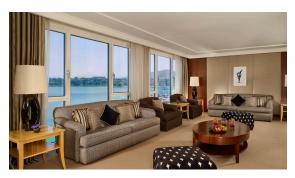

# CROWN SUITE (130sqm)

- Panoramic view over the Léman lake and the Mont-Blanc
- Separate living room with dining table for 4 people
- 55" Bang & Olufsen TV screen in the living room
- Marble bathroom with lake view and Jacuzzi, "rainforest" shower, mirror TV and double wash basin
- VIP welcome amenities, turndown service
- Large Luxury Collection King size bed (extra rollaway bed upon request)
- Connecting rooms available

#### PRESIDENT WILSON SUITE (175sqm)

- Panoramic view over the Léman lake and the Mont-Blanc
- Spacious living room with adjoining dining room welcoming up to 6 people and pantry
- 55" Bang & Olufsen TV screen in the living room
- Marble bathroom with lake view and Jacuzzi, "rainforest" shower, mirror TV and double wash basin
- VIP welcome amenities, turndown service
- Large Luxury Collection King size bed (extra rollaway bed upon request)
- Connecting rooms available