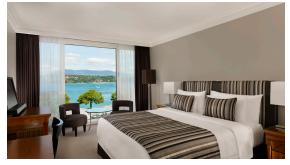

# DELUXE ROOM (30-40sqm)

- Beautiful view over the Léman lake
- Complimentary high speed wifi, 32" Bang & Olufsen TV screen, Nespresso coffee machine
- Marble bathroom with bathtub
- Hermès bath amenities
- Some rooms have a separate dressing room
- Turn down service & complimentary mineral water
- King size bed or twin beds
- Connecting rooms available