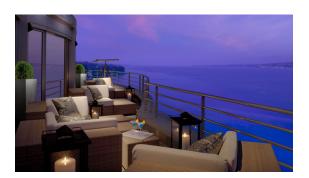

### ROYAL SUITE (380sqm)

- Wonderful view over the Léman lake and the mountains
- Panoramic terrace with deck chairs, dining table and lounges
- Spacious living room with 33" Bang & Olufsen TV screen, work area
- Dining room for up to 16 people with adjoining pantry
- Extended walk-in closet and reinforced safe
- Luxurious marble bathroom with Jacuzzi, steam, mirror TV, double wash basin and "rainforest" shower
- Private VIP lift with direct access to the Suite
- Lusurious bedroom faceing the lake with a large King size bed
- Can be connected to the Imperial Suite & adjoining rooms

# ROYAL PENTHOUSE SUITE (1680sqm)

- Royal Suite & Imperial Suite plus their adjoining rooms, totalising 12 bedrooms and 12 marble bathrooms
- Breathtaking view over the Léman lake and the Mont-Blanc
- Panoramic terrace with deck chairs, dining table and lounges
- and second terrace overlooking the city
- 240sqm Imperial living room featuring one of the largest TV screen in the world (103" by Bang & Olufsen) and Royal living room
- Steinway grand piano, Brunswick billiards, private collection of anciant books and pieces of art
- Two dining rooms welcoming up to 16 and 26 people, and adjoining pantry
- Reinforced safe, bulletproof windows, alarm button, private VIP lift
- Butler service