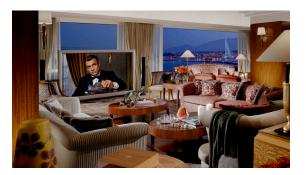

### IMPERIAL SUITE (800sqm)

- Breathtaking view over the Léman lake and the Mont-Blanc
- Bright Suite surrounded by large bulletproof bay windows
- 240sqm Imperial living room featuring one of the largest TV screen in the world (103" by Bang & Olufsen) and several living spaces
- Steinway grand piano, Brunswick billiards, private collection of anciant books and pieces of art
- Dining room with Mahogany table welcoming up to 26 guests, adjoining pantry
- Extended walk-in closet, reinforced safe, private fitness room
- Luxurious marble bathroom with Jacuzzi, steam, mirror TV, double wash basin and "rainforest" shower
- Three luxurious bedrooms with King size bed
- Can be connected to the Royal Suite & adjoining rooms

# ROYAL PENTHOUSE SUITE (1680sqm)

- Royal Suite & Imperial Suite plus their adjoining rooms, totalising 12 bedrooms and 12 marble bathrooms
- Breathtaking view over the Léman lake and the Mont-Blanc
- Panoramic terrace with deck chairs, dining table and lounges
- and second terrace overlooking the city
- 240sqm Imperial living room featuring one of the largest TV screen in the world (103" by Bang & Olufsen) and Royal living room
- Steinway grand piano, Brunswick billiards, private collection of anciant books and pieces of art
- Two dining rooms welcoming up to 16 and 26 people, and adjoining pantry
- Reinforced safe, bulletproof windows, alarm button, private VIP lift
- Butler service