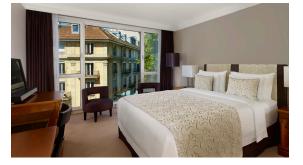

## CLASSIC ROOM (30sqm)

- View over Geneva city and the nearby trees
- Complimentary high speed wifi, 32″ Bang & Olufsen TV screen, Nespresso coffee machine
- Marble bathroom with bathtub
- Hermès bath amenities
- Turn down service & complimentary mineral water
- King size bed or twin beds
- Connecting rooms available